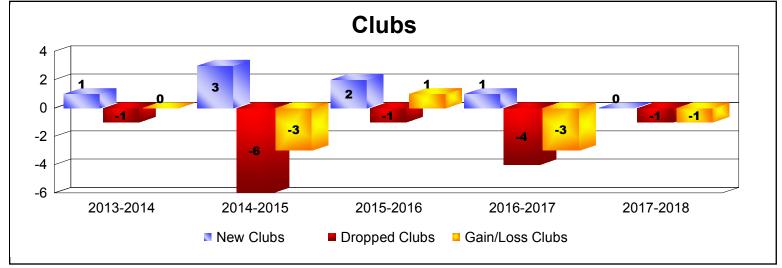

District LA 5

As of June 2018 Cumulative

| Year      | New<br>Clubs | Dropped<br>Clubs | Gain/<br>Loss<br>Clubs | New<br>Members | Charter<br>Members | Reinstate<br>Members | Transfer<br>Members | Total<br>Member<br>Added | Total<br>Members<br>Dropped | Gain/<br>Loss<br>Members |
|-----------|--------------|------------------|------------------------|----------------|--------------------|----------------------|---------------------|--------------------------|-----------------------------|--------------------------|
| 2013-2014 | 1            | -1               | 0                      | 195            | 31                 | 5                    | 0                   | 231                      | -245                        | -14                      |
| 2014-2015 | 3            | -6               | -3                     | 213            | 75                 | 7                    | 2                   | 297                      | -315                        | -18                      |
| 2015-2016 | 2            | -1               | 1                      | 168            | 44                 | 9                    | 4                   | 225                      | -328                        | -103                     |
| 2016-2017 | 1            | -4               | -3                     | 281            | 43                 | 40                   | 2                   | 366                      | -313                        | 53                       |
| 2017-2018 | 0            | -1               | -1                     | 137            | 24                 | 5                    | 2                   | 168                      | -347                        | -179                     |
| Average   | 1            | -3               | -1                     | 199            | 43                 | 13                   | 2                   | 257                      | -310                        | -52                      |