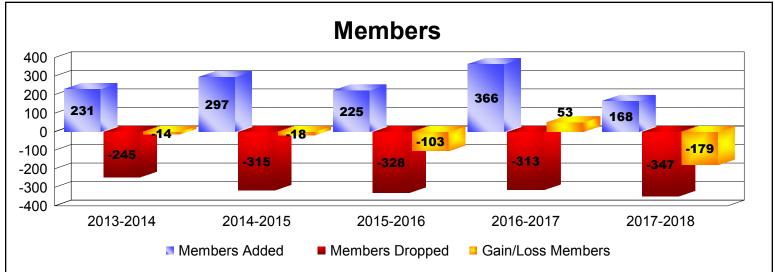

District LA 5

As of June 2018 Cumulative

| Year      | New<br>Clubs | Dropped<br>Clubs | Gain/<br>Loss<br>Clubs | New<br>Members | Charter<br>Members | Reinstate<br>Members | Transfer<br>Members | Total<br>Member<br>Added | Total<br>Members<br>Dropped | Gain/<br>Loss<br>Members |
|-----------|--------------|------------------|------------------------|----------------|--------------------|----------------------|---------------------|--------------------------|-----------------------------|--------------------------|
| 2013-2014 | 1            | -1               | 0                      | 195            | 31                 | 5                    | 0                   | 231                      | -245                        | -14                      |
| 2014-2015 | 3            | -6               | -3                     | 213            | 75                 | 7                    | 2                   | 297                      | -315                        | -18                      |
| 2015-2016 | 2            | -1               | 1                      | 168            | 44                 | 9                    | 4                   | 225                      | -328                        | -103                     |
| 2016-2017 | 1            | -4               | -3                     | 281            | 43                 | 40                   | 2                   | 366                      | -313                        | 53                       |
| 2017-2018 | 0            | -1               | -1                     | 137            | 24                 | 5                    | 2                   | 168                      | -347                        | -179                     |
| Average   | 1            | -3               | -1                     | 199            | 43                 | 13                   | 2                   | 257                      | -310                        | -52                      |